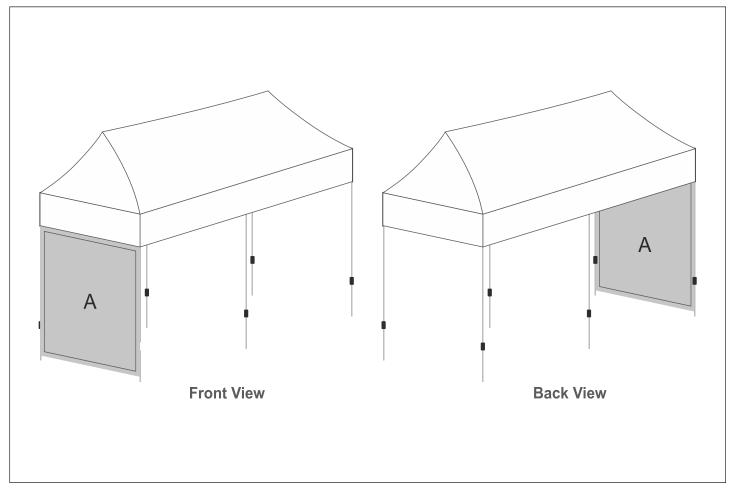

## **SKIN-2085**

Ovation Gazebo 4.5 x 3m Short Side Full Wall

## **Branding Options:**

| Position | Branding Method (Branding Code) | No. of Colours | Dimension                 |
|----------|---------------------------------|----------------|---------------------------|
| А        | Digital Display (DD)            | Full Colour    | 3130mm wide x 2060mm high |